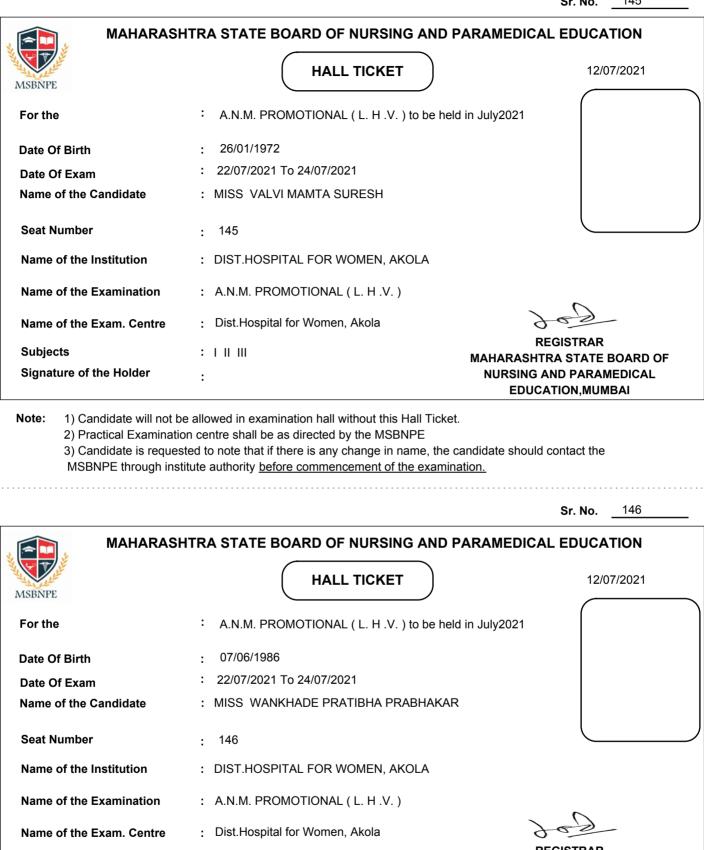

cut

MSBNPE through institute authority before commencement of the examination.

cut

cut

cut

cut

cut

2) Practical Examination centre shall be as directed by the MSBNPE

cut

cut

2) Practical Examination centre shall be as directed by the MSBNPE

2) Practical Examination centre shall be as directed by the MSBNPE

cut

| Date Of Exam                                           | <ul> <li>A.N.M. PROMOTIONAL (L. H.V.) to be held</li> <li>01/02/1967</li> <li>22/07/2021 To 24/07/2021</li> </ul> | l in July2021                               |
|--------------------------------------------------------|-------------------------------------------------------------------------------------------------------------------|---------------------------------------------|
| Date Of Birth<br>Date Of Exam<br>Name of the Candidate | : 22/07/2021 To 24/07/2021                                                                                        |                                             |
|                                                        |                                                                                                                   |                                             |
| Name of the Candidate                                  |                                                                                                                   |                                             |
|                                                        | : MISS KADAM MANDA RANGNATH                                                                                       |                                             |
| Seat Number                                            | : 21                                                                                                              |                                             |
| Name of the Institution                                | : CAMA ALBLESS HOSPITAL , MUMBAI                                                                                  |                                             |
| Name of the Examination                                | : A.N.M. PROMOTIONAL ( L. H .V. )                                                                                 | <u> </u>                                    |
| Name of the Exam. Centre                               | : CAMA & ALBLESS HOSPITAL , MUMBAI                                                                                | 903                                         |
| Subjects                                               | : 1                                                                                                               | REGISTRAR<br>MAHARASHTRA STATE BOARD OF     |
| Signature of the Holder                                | :                                                                                                                 | NURSING AND PARAMEDICAL<br>EDUCATION,MUMBAI |
|                                                        | ITRA STATE BOARD OF NURSING AND P                                                                                 |                                             |
|                                                        |                                                                                                                   | ARAMEDICAL EDUCATION                        |
| MSBNPE                                                 |                                                                                                                   | 12/07/2021                                  |
| For the                                                | A.N.M. PROMOTIONAL ( L. H .V. ) to be held                                                                        | l in July2021                               |
| Date Of Birth                                          | : 02/02/1964                                                                                                      |                                             |
| Date Of Exam                                           | : 22/07/2021 To 24/07/2021                                                                                        |                                             |
| Name of the Candidate                                  | : MISS KADAM RANJANA DAYANAND                                                                                     |                                             |
|                                                        |                                                                                                                   |                                             |
| Seat Number                                            | : 22                                                                                                              |                                             |
| Seat Number<br>Name of the Institution                 | : 22<br>: CAMA ALBLESS HOSPITAL , MUMBAI                                                                          |                                             |
|                                                        |                                                                                                                   | ~                                           |
| Name of the Institution                                | : CAMA ALBLESS HOSPITAL , MUMBAI                                                                                  | REGISTRAR                                   |

2) Practical Examination centre shall be as directed by the MSBNPE

cut .....

2) Practical Examination centre shall be as directed by the MSBNPE

cut

cut

2) Practical Examination centre shall be as directed by the MSBNPE