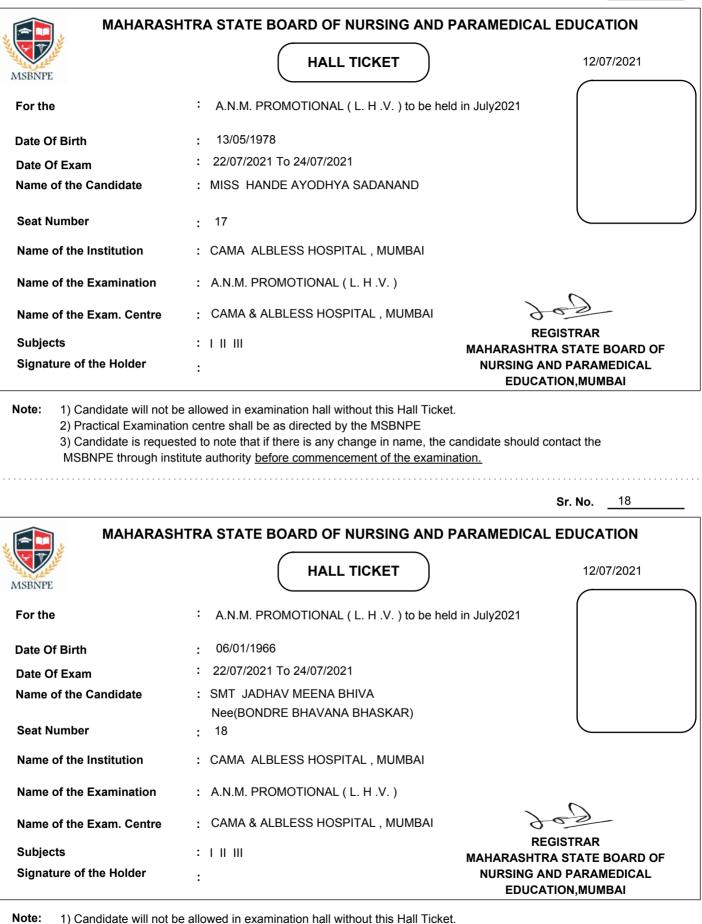

Note: 1) Candidate will not be allowed in examination hall without this Hall Ticket.
 2) Practical Examination centre shall be as directed by the MSBNPE
 3) Candidate is requested to note that if there is any change in name, the candidate should contact the MSBNPE through institute authority before commencement of the examination.