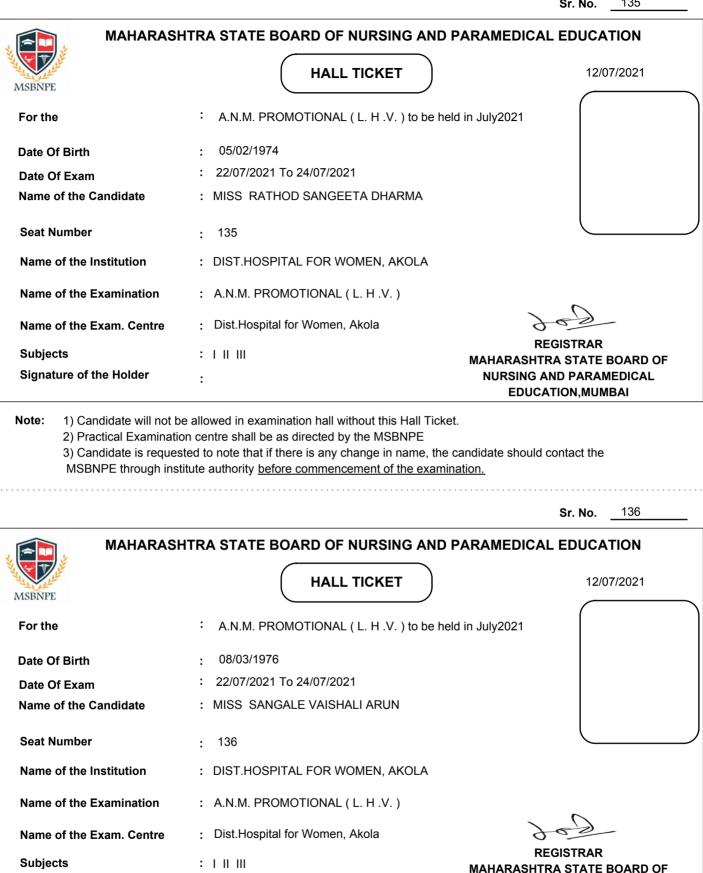

cut

cut

2) Practical Examination centre shall be as directed by the MSBNPE

REGISTRAR MAHARASHTRA STATE BOARD OF NURSING AND PARAMEDICAL EDUCATION.MUMBAI

Note: 1) Candidate will not be allowed in examination hall without this Hall Ticket.

2) Practical Examination centre shall be as directed by the MSBNPE

: | || |||

•

**Subjects** 

cut

Signature of the Holder

2) Practical Examination centre shall be as directed by the MSBNPE

cut

2) Practical Examination centre shall be as directed by the MSBNPE

cut

EDUCATION, MUMBAI

| MAHARAS                                                                                                                                                                                                                       |                                                                                                                                                                                                                                                                                                       |                                                                    |
|-------------------------------------------------------------------------------------------------------------------------------------------------------------------------------------------------------------------------------|-------------------------------------------------------------------------------------------------------------------------------------------------------------------------------------------------------------------------------------------------------------------------------------------------------|--------------------------------------------------------------------|
|                                                                                                                                                                                                                               | HTRA STATE BOARD OF NURSING AND F                                                                                                                                                                                                                                                                     | PARAMEDICAL EDUCATION                                              |
| ASBNPE                                                                                                                                                                                                                        |                                                                                                                                                                                                                                                                                                       | 12/07/2021                                                         |
| For the                                                                                                                                                                                                                       | A.N.M. PROMOTIONAL ( L. H .V. ) to be held                                                                                                                                                                                                                                                            | d in July2021                                                      |
| Date Of Birth                                                                                                                                                                                                                 | : 06/01/1976                                                                                                                                                                                                                                                                                          |                                                                    |
| Date Of Exam                                                                                                                                                                                                                  | : 22/07/2021 To 24/07/2021                                                                                                                                                                                                                                                                            |                                                                    |
| Name of the Candidate                                                                                                                                                                                                         | : MISS CHAVAN RAJANI ANANT                                                                                                                                                                                                                                                                            |                                                                    |
|                                                                                                                                                                                                                               |                                                                                                                                                                                                                                                                                                       |                                                                    |
| Seat Number                                                                                                                                                                                                                   | : 9                                                                                                                                                                                                                                                                                                   |                                                                    |
| Name of the Institution                                                                                                                                                                                                       | : CAMA ALBLESS HOSPITAL , MUMBAI                                                                                                                                                                                                                                                                      |                                                                    |
| Name of the Examination                                                                                                                                                                                                       | : A.N.M. PROMOTIONAL ( L. H .V. )                                                                                                                                                                                                                                                                     | ~                                                                  |
| Name of the Exam. Centre                                                                                                                                                                                                      | : CAMA & ALBLESS HOSPITAL , MUMBAI                                                                                                                                                                                                                                                                    | 903                                                                |
| Subjects                                                                                                                                                                                                                      | :                                                                                                                                                                                                                                                                                                     | REGISTRAR                                                          |
| Signature of the Holder                                                                                                                                                                                                       |                                                                                                                                                                                                                                                                                                       | MAHARASHTRA STATE BOARD OI<br>NURSING AND PARAMEDICAL              |
| 5                                                                                                                                                                                                                             | ·                                                                                                                                                                                                                                                                                                     | EDUCATION, MUMBAI                                                  |
|                                                                                                                                                                                                                               | titute authority before commencement of the examination                                                                                                                                                                                                                                               | <u>ation.</u>                                                      |
|                                                                                                                                                                                                                               | ,                                                                                                                                                                                                                                                                                                     | <u>ation.</u><br>Sr. No. <u>10</u>                                 |
| MAHARAS                                                                                                                                                                                                                       | •                                                                                                                                                                                                                                                                                                     | <b>Sr. No</b> . <u>10</u>                                          |
| ASBNPE                                                                                                                                                                                                                        | HTRA STATE BOARD OF NURSING AND F                                                                                                                                                                                                                                                                     | Sr. No. <u>10</u><br>PARAMEDICAL EDUCATION<br>12/07/2021           |
| ASBNPE<br>For the                                                                                                                                                                                                             | HTRA STATE BOARD OF NURSING AND F<br>HALL TICKET<br>: A.N.M. PROMOTIONAL ( L. H .V. ) to be held                                                                                                                                                                                                      | Sr. No. <u>10</u><br>PARAMEDICAL EDUCATION<br>12/07/2021           |
| SBNPE<br>For the<br>Date Of Birth                                                                                                                                                                                             | HTRA STATE BOARD OF NURSING AND F<br>HALL TICKET<br>A.N.M. PROMOTIONAL ( L. H .V. ) to be held<br>: 04/12/1968                                                                                                                                                                                        | Sr. No. <u>10</u><br>PARAMEDICAL EDUCATION<br>12/07/2021           |
| For the<br>Date Of Birth<br>Date Of Exam                                                                                                                                                                                      | HTRA STATE BOARD OF NURSING AND F<br>HALL TICKET<br>A.N.M. PROMOTIONAL ( L. H .V. ) to be held<br>04/12/1968<br>22/07/2021 To 24/07/2021                                                                                                                                                              | Sr. No. <u>10</u><br>PARAMEDICAL EDUCATION<br>12/07/2021           |
| For the<br>Date Of Birth<br>Date Of Exam                                                                                                                                                                                      | HTRA STATE BOARD OF NURSING AND F<br>HALL TICKET<br>A.N.M. PROMOTIONAL (L. H.V.) to be held<br>04/12/1968<br>22/07/2021 To 24/07/2021<br>SMT DHANGDA AGNES JOHN                                                                                                                                       | Sr. No. <u>10</u><br>PARAMEDICAL EDUCATION<br>12/07/2021           |
| For the<br>Date Of Birth<br>Date Of Exam<br>Name of the Candidate                                                                                                                                                             | HTRA STATE BOARD OF NURSING AND F<br>HALL TICKET<br>A.N.M. PROMOTIONAL ( L. H .V. ) to be held<br>04/12/1968<br>22/07/2021 To 24/07/2021                                                                                                                                                              | Sr. No. <u>10</u><br>PARAMEDICAL EDUCATION<br>12/07/2021           |
| For the<br>Date Of Birth<br>Date Of Exam<br>Name of the Candidate<br>Seat Number                                                                                                                                              | HTRA STATE BOARD OF NURSING AND F<br>HALL TICKET<br>A.N.M. PROMOTIONAL ( L. H .V. ) to be held<br>04/12/1968<br>22/07/2021 To 24/07/2021<br>SMT DHANGDA AGNES JOHN<br>Nee(URADE NILIMA RAMESH)                                                                                                        | Sr. No. <u>10</u><br>PARAMEDICAL EDUCATION<br>12/07/2021           |
| For the<br>Date Of Birth<br>Date Of Exam<br>Name of the Candidate<br>Seat Number<br>Name of the Institution                                                                                                                   | HTRA STATE BOARD OF NURSING AND F<br>HALL TICKET<br>A.N.M. PROMOTIONAL ( L. H.V. ) to be held<br>04/12/1968<br>22/07/2021 To 24/07/2021<br>SMT DHANGDA AGNES JOHN<br>Nee(URADE NILIMA RAMESH)<br>10                                                                                                   | Sr. No. <u>10</u><br>PARAMEDICAL EDUCATION<br>12/07/2021           |
| For the<br>Date Of Birth<br>Date Of Exam<br>Name of the Candidate<br>Seat Number<br>Name of the Institution<br>Name of the Examination                                                                                        | HTRA STATE BOARD OF NURSING AND F<br>HALL TICKET<br>A.N.M. PROMOTIONAL ( L. H.V. ) to be held<br>04/12/1968<br>22/07/2021 To 24/07/2021<br>SMT DHANGDA AGNES JOHN<br>Nee(URADE NILIMA RAMESH)<br>10<br>CAMA ALBLESS HOSPITAL , MUMBAI                                                                 | Sr. No. <u>10</u><br>PARAMEDICAL EDUCATION<br>12/07/2021           |
| For the<br>Date Of Birth<br>Date Of Exam<br>Name of the Candidate<br>Seat Number<br>Name of the Institution<br>Name of the Examination<br>Name of the Exam. Centre                                                            | HTRA STATE BOARD OF NURSING AND F<br>HALL TICKET<br>A.N.M. PROMOTIONAL (L. H.V.) to be held<br>04/12/1968<br>22/07/2021 To 24/07/2021<br>SMT DHANGDA AGNES JOHN<br>Nee(URADE NILIMA RAMESH)<br>10<br>CAMA ALBLESS HOSPITAL, MUMBAI<br>A.N.M. PROMOTIONAL (L. H.V.)                                    | Sr. No. 10<br>PARAMEDICAL EDUCATION<br>12/07/2021<br>d in July2021 |
| MAHARASI<br>Source of Birth<br>Date Of Birth<br>Date Of Exam<br>Name of the Candidate<br>Seat Number<br>Name of the Institution<br>Name of the Examination<br>Name of the Exam. Centre<br>Subjects<br>Signature of the Holder | HTRA STATE BOARD OF NURSING AND F<br>HALL TICKET<br>A.N.M. PROMOTIONAL (L. H.V.) to be held<br>04/12/1968<br>22/07/2021 To 24/07/2021<br>SMT DHANGDA AGNES JOHN<br>Nee(URADE NILIMA RAMESH)<br>10<br>CAMA ALBLESS HOSPITAL, MUMBAI<br>A.N.M. PROMOTIONAL (L. H.V.)<br>CAMA & ALBLESS HOSPITAL, MUMBAI | Sr. No. 10<br>PARAMEDICAL EDUCATION<br>12/07/2021<br>d in July2021 |

Note: 1) Candidate will not be allowed in examination hall without this Hall Ticket. 2) Practical Examination centre shall be as directed by the MSBNPE 3) Candidate is requested to note that if there is any change in name, the candidate should contact the