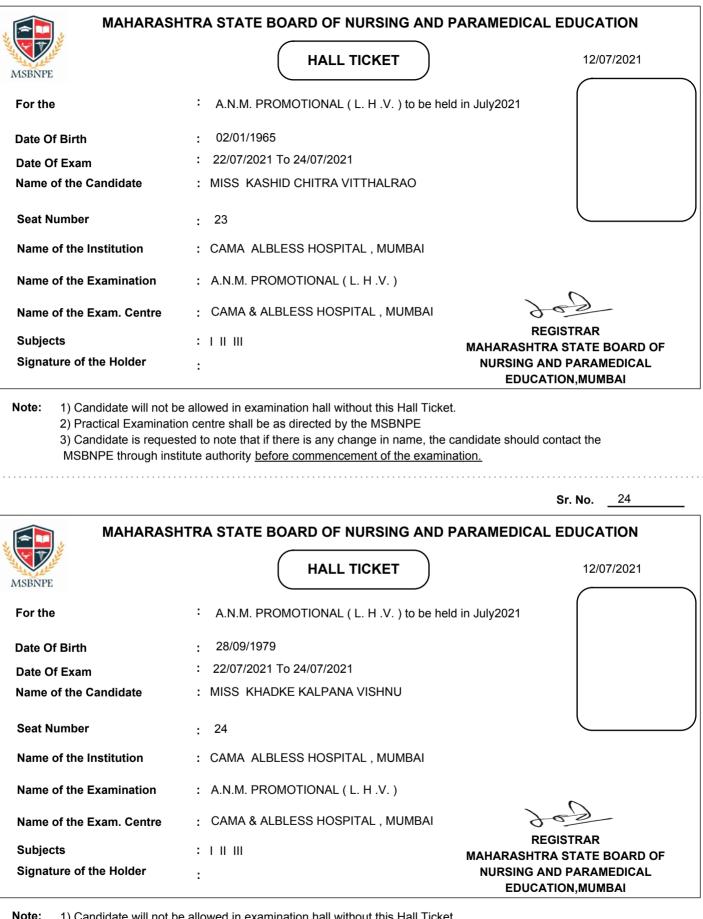

2) Practical Examination centre shall be as directed by the MSBNPE

Note: 1) Candidate will not be allowed in examination hall without this Hall Ticket. 2) Practical Examination centre shall be as directed by the MSBNPE 3) Candidate is requested to note that if there is any change in name, the condidate of

cut

Note: 1) Candidate will not be allowed in examination hall without this Hall Ticket. 2) Practical Examination centre shall be as directed by the MSBNPE 3) Candidate is requested to note that if there is any change in name, the candidate should contact the