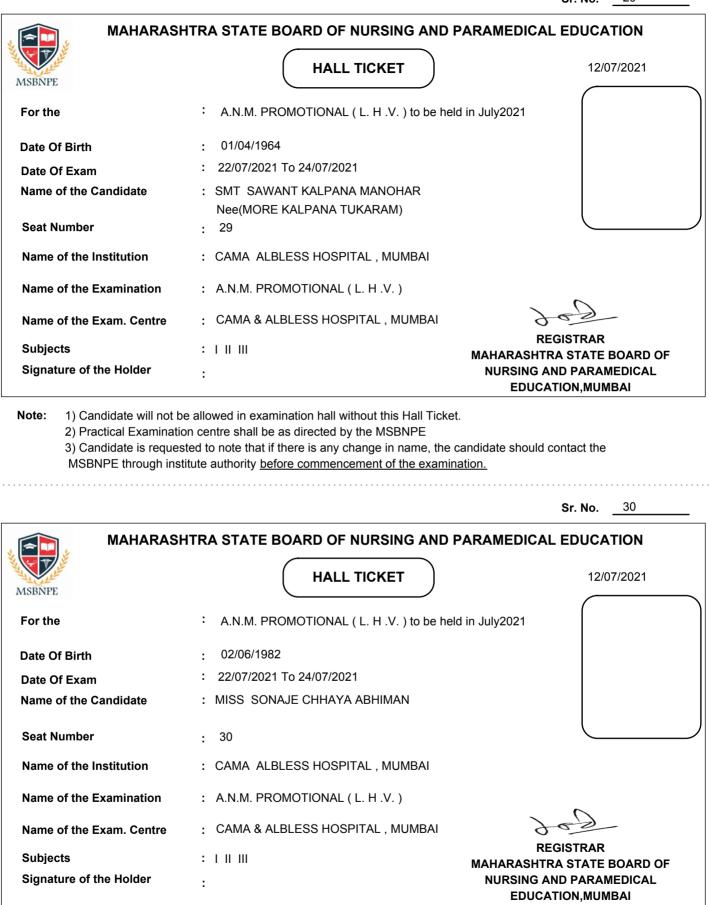

MSBNPE through institute authority before commencement of the examination.

cut

2) Practical Examination centre shall be as directed by the MSBNPE

cut

cut

2) Practical Examination centre shall be as directed by the MSBNPE
 3) Candidate is requested to note that if there is any change in name, the candidate should contact the MSBNPE through institute authority <u>before commencement of the examination.</u>