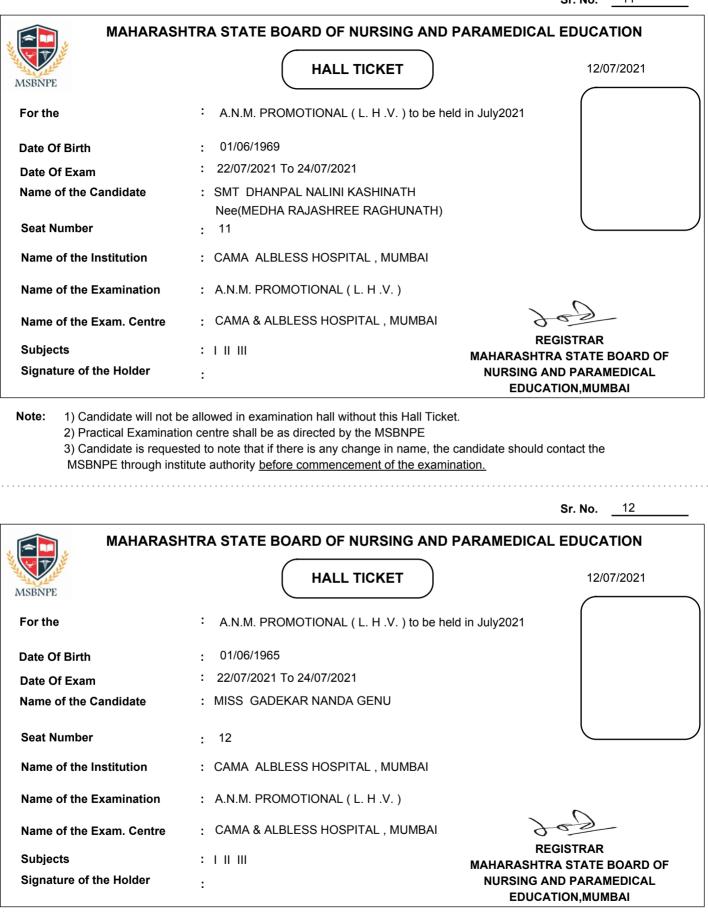

cut

cut

2) Practical Examination centre shall be as directed by the MSBNPE

REGISTRAR MAHARASHTRA STATE BOARD OF NURSING AND PARAMEDICAL EDUCATION.MUMBAI

Note: 1) Candidate will not be allowed in examination hall without this Hall Ticket.

Note: 1) Candidate will not be allowed in examination hall without this Hall Ticket. 2) Practical Examination centre shall be as directed by the MSBNPE 3) Candidate is requested to note that if there is any change in name, the candidate should contact the